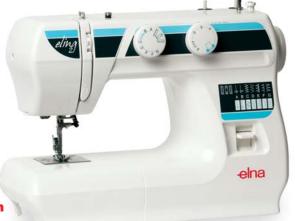

## Elina 21

| ITCHES                                           | Elina 21 |
|--------------------------------------------------|----------|
| Number of built-in stitches including buttonhole | 15       |
| 4-Step buttonhole                                | <b>√</b> |
| Stretch stitch adjustment                        | <u>√</u> |
| Adjustable zigzag width up to 5 mm               | <b>√</b> |
| Adjustable stitch length up to 4 mm              | <b>√</b> |

## **TECHNICAL FEATURES**

| Maximum speed                               | 860 spm      |
|---------------------------------------------|--------------|
| Extra-high presser foot lift                | <b>√</b>     |
| Needle plate guidelines (inches and metric) | $\checkmark$ |
| Fail safe needle insertion                  | <b>√</b>     |
| Drop feed dog                               | <b>√</b>     |
| Push-pull bobbin winder                     | ✓            |
| Clip-on presser feet                        | <b>√</b>     |
| Built-in thread cutter                      | <b>√</b>     |
| Thread take up lever (slit type)            | <b>√</b>     |
| Retractable spool pin                       | <b>✓</b>     |
| Free arm                                    | ✓            |
| Incandescent electric lamp                  | <b>√</b>     |
| Incorporated power switch                   | <b>✓</b>     |
| Electric foot controller                    | ✓            |
| Fold down carry handle                      | <b>√</b>     |
| Lay-in thread tension control               | <b>√</b>     |