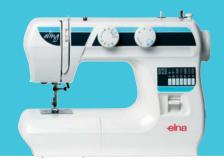

Express your creativity

www alnaaustralasia com

## Elina 21

| ITCHES                                           | Elina 21 |
|--------------------------------------------------|----------|
| Number of built-in stitches including buttonhole | 15       |
| 4-Step buttonhole                                | <b>√</b> |
| Stretch stitch adjustment                        | <u>√</u> |
| Adjustable zigzag width up to 5 mm               | <b>√</b> |
| Adjustable stitch length up to 4 mm              | <b>√</b> |

## **TECHNICAL FEATURES**

| Maximum speed                               | 860 spm      |
|---------------------------------------------|--------------|
| Extra-high presser foot lift                | <b>√</b>     |
| Needle plate guidelines (inches and metric) | $\checkmark$ |
| Fail safe needle insertion                  | <b>√</b>     |
| Drop feed dog                               | <b>√</b>     |
| Push-pull bobbin winder                     | ✓            |
| Clip-on presser feet                        | <b>√</b>     |
| Built-in thread cutter                      | <b>√</b>     |
| Thread take up lever (slit type)            | <b>√</b>     |
| Retractable spool pin                       | <b>✓</b>     |
| Free arm                                    | ✓            |
| Incandescent electric lamp                  | <b>√</b>     |
| Incorporated power switch                   | <b>✓</b>     |
| Electric foot controller                    | ✓            |
| Fold down carry handle                      | <b>√</b>     |
| Lay-in thread tension control               | <b>√</b>     |

## ACCESSORIES

| Dust cover                                                                                                              | <b>√</b> |
|-------------------------------------------------------------------------------------------------------------------------|----------|
| Standard accessories include screwdriver, bobbins, needles, buttonhole opener, feet (sliding BH, zipper, blind hemming) | <b>✓</b> |